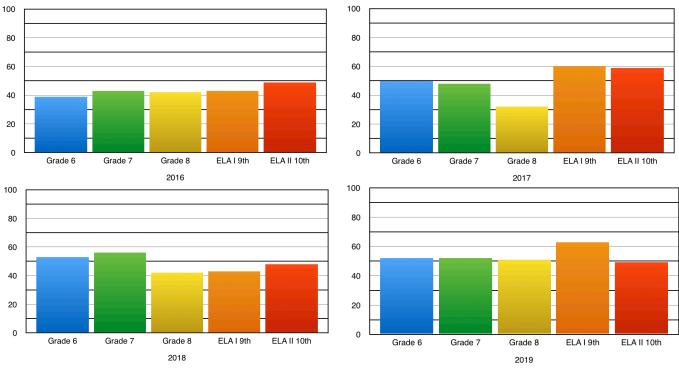

### Reading Literature Proficiency Results on AIR ELA Assessments 2016-2019

Percentage Rates (0-100) Show Students That Were Near or Above Proficient