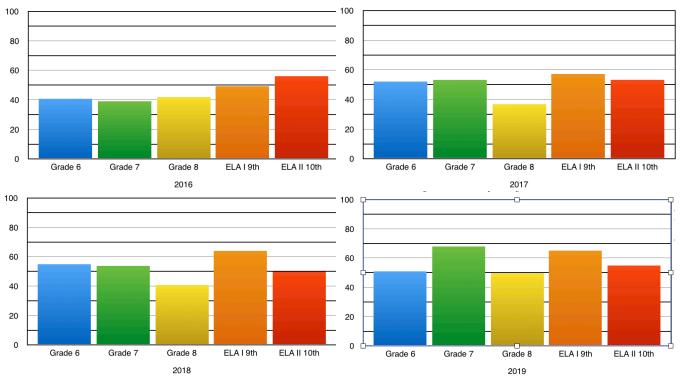

### Reading Literature Proficiency Results on AIR ELA Assessments 2016-2019

Percentage Rates (0-100) Show Students That Were Near or Above Proficient