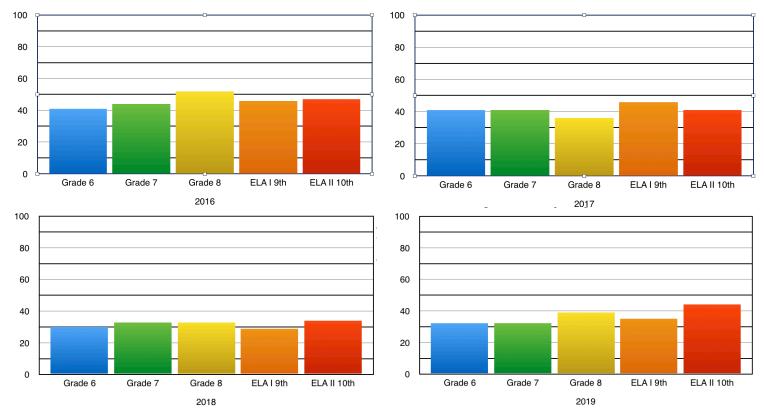

### Reading Literature Proficiency Results on AIR ELA Assessments 2016-2019

Percentage Rates (0-100) Show Students That Were Near or Above Proficient